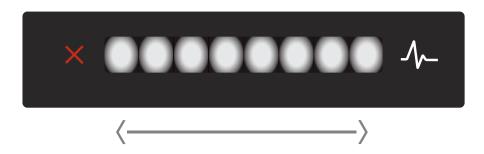

## **Total**Control

The DesignerSeries control surface allows you complete control over the blender speed. For Fresh Blends recipes utilizing "Speed Up" or "Speed Down," place finger on the slider and drag to the right to increase blender speed, or drag to the left to decrease speed. You can also touch anywhere on the slider to jump straight to any desired speed.