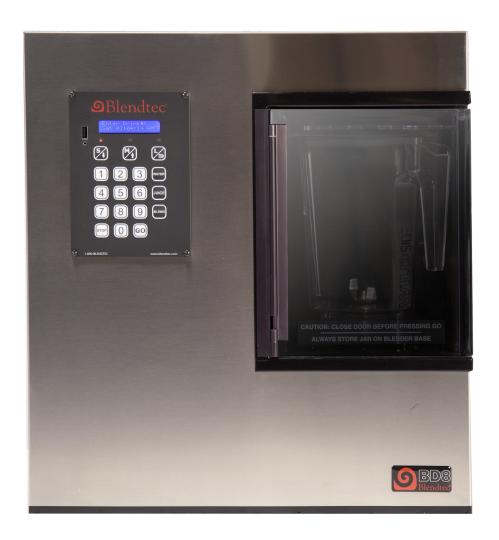

# Blendtec

BD8<sup>TM</sup>

Blender + product dispenser

#### Just add ice.

The Blendtec BD8 combines water and up to eight different products through pumps that can handle anything from thick purees to alcohol. On-board electronics allow you to easily program recipes of up to 64 different menu items. Employees simply add ice to the jar, select the desired program and the BD8 does the rest.

## The perfect answer for high-volume drink perfection.

A powerful 15 amp motor quickly turns your ingredients into a consistently delicious treat. The foolproof operation of the Blendtec BD8™ means your employees can repeatedly deliver drinks with a perfect product mix each and every time.

#### Standard Features

**POWER** 

- Powerful 15-amp direct-drive blender motor
- 1800 Watts

**CONTROLS** 

- Easy-to-use cycle selection and one-touch operation
- USB port for easy programming changes and recipe updates
- Precise blended products with liquid or juice concentrate
- Blue LCD display

QUIET

- Fully enclosed, easy-to-clean blending station

DISPENSE

- 8 peristaltic pumps for any type of syrup, juice or alcohol

**CUSTOMIZE** 

- Custom jar graphics available
- Create up to 64 different menu options in multiple sizes
- Large, flat surface available for custom graphics