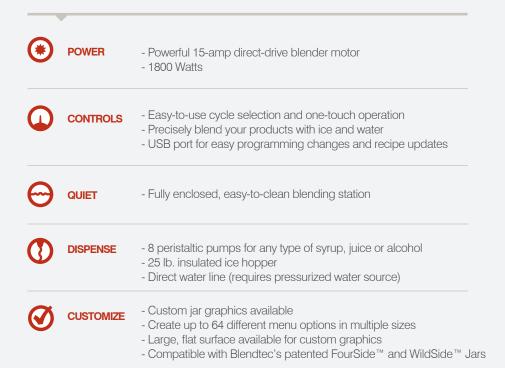

## The perfect solution for high-volume perfection.

In a busy foodservice environment, speed and consistency are everything. We designed the super-high-powered Blendtec BDI™ to deliver it all at the touch of a button. So employees can focus on serving customers while the BDI does all the work – blending more than two frozen drinks per minute (or more, when making doubles or triples)!

## Add dozens of high-margin menu items.

Dispensing up to eight different shelf stable, bag-in-the-box products at a time, the BDI is the all-in-one way to instantly expand your drink menu offerings. Achieve the perfect mix and consistency every time with up to 64 different flavor combinations. There's sure to be a favorite for each and every customer!