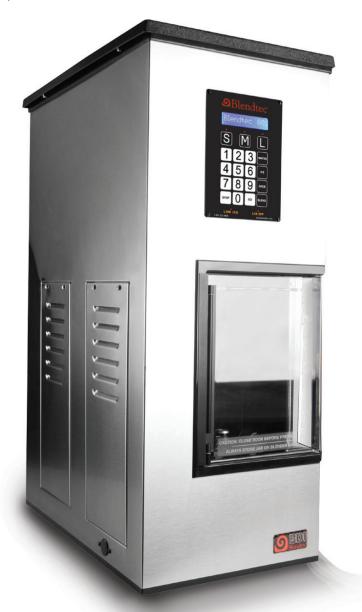

Blender + product dispenser with ice

## The smartest, simplest way to create frozen drinks.

Forget the ice scoops and measuring cups. The Blendtec BDI includes everything necessary for your complete blended drink program. With the touch of a few buttons, employees will quickly and perfectly blend dozens of high-margin smoothies, coffee treats and alcoholic drinks like margaritas and daiquiris. No scooping, no measuring, no problem!

## The perfect solution for high-volume perfection.

In a busy foodservice environment, speed and consistency are everything. We designed the super-high-powered Blendtec BDI™ to deliver it all at the touch of a button. So employees can focus on serving customers while the BDI does all the work – blending more than two frozen drinks per minute (or more, when making doubles or triples)!