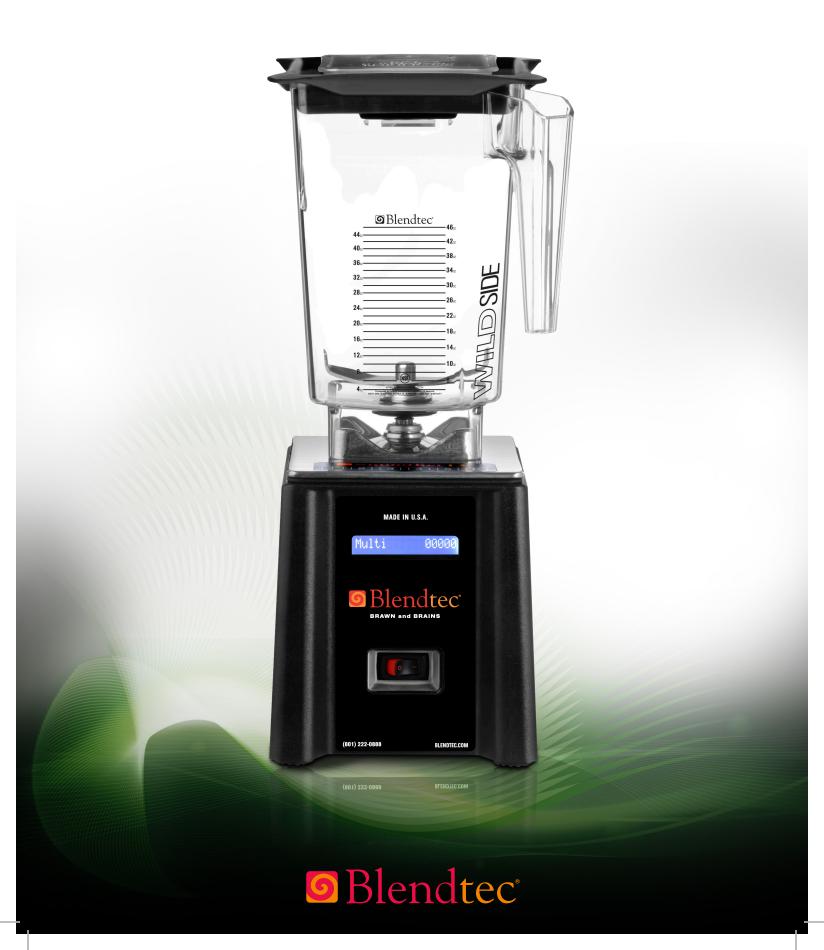

#### PERFECT FOR BAR WELLS

Initially created for use in bar wells, the footprint of the SpaceSaver is the smallest in the blending industry. This machine is fully loaded with features, power, and technology, packing a huge punch for its small size. The versatile SpaceSaver can also be mounted in-counter, reducing its base height to less than two inches above the countertop.

#### **Standard Features**

- · Available in 13 and 15 amp models
- · Direct-drive motor

- · No-Tend touchpad controls
- · 30 pre-programmed blend cycles
- · Blue LCD display shows cycle count
- · Solid-state electronics

· Two jars included

· Milkshake blade on 2-quart jar available

· Custom jar graphics available

· Program your own blend cycles from your computer