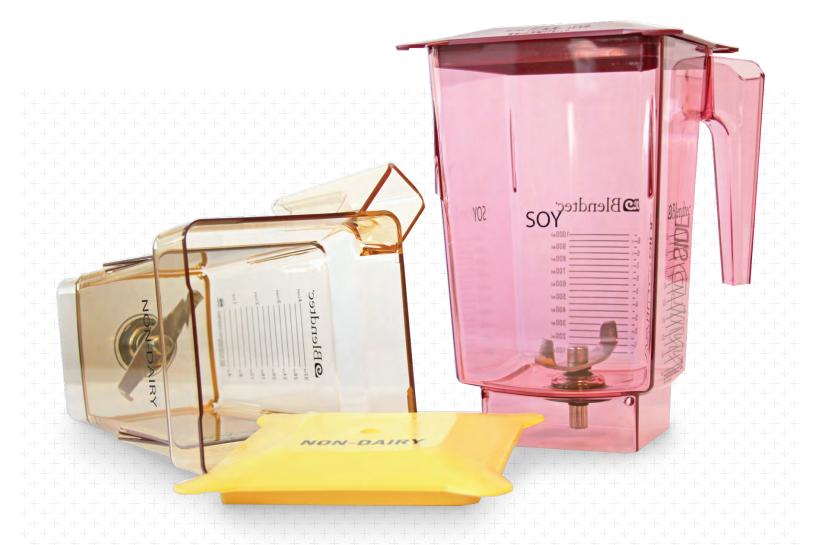

# Allergy Safety Made Simple

Colored jars and lids make it easy for you and your employees to quickly select the right jar every time to prevent cross-contamination of allergens. Send a clear message to your customers that you care about their well-being.

# Safer for Your Customers, Less Liability for You

Keep everyone safe by avoiding cross-contamination of allergens. For example, the red jar and lid could be used for soy products and the yellow jar and lid for non-dairy. These jars and lids are NSF certified.

### **Faster and Easier to Use**

Colored jars and lids make it easier for your employees to know which jar should be used for which blend, not only preventing dangerous mistakes, but saving valuable time. The simple coloring system makes your operation run smoother.