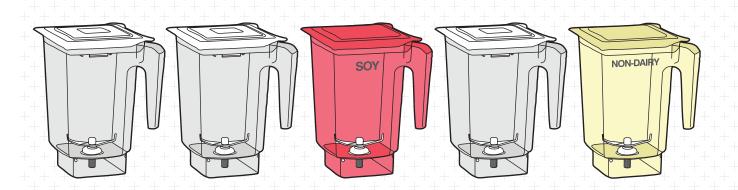

# Safer for Your Customers, Less Liability for You

Keep everyone safe by avoiding cross-contamination of allergens. For example, the red jar and lid could be used for soy products and the yellow jar and lid for non-dairy. These jars and lids are NSF certified.

# Use the New Colors for Branding or Design

Make any of our clear or colored jars your own with custom logos or markings. Using Blendtec's colored jars and lids adds a splash of color to draw attention to your blend or brand.