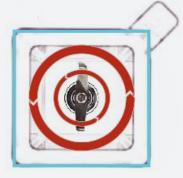

------------------------------------------------------------------------------------------------------------------------------------------------------|
| P          | ERGONOMIC        | <ul> <li>Lightweight material for easy lifting and pouring</li> <li>3 corners for simple pouring at multiple angles</li> <li>Easy-to-read jar markings up to 36 ounces</li> </ul> |
| Ð          | SAFE &<br>STRONG | - Made from durable, long-lasting Eastman Tritan™ copolyester<br>- BPA-free<br>- Non-sharp blade makes cleaning safe and simple                                                   |
| $\bigcirc$ | CUSTOMIZE        | - Custom jar graphics available                                                                                                                                                   |



G



FourSide™ vortex



WildSide vortex

#### Every detail...created with your business in mind.

WildSide Jars are stackable and feature easy-to-read markings. The ergonomic lightweight design allows for easy 3-way pouring. And with a larger capacity, you can create more servings with each blend – saving time and product.

MKT-CD-137, Brochure, WildSide, Rev 02 | Copyright © Blendtec

| DIMENSIONS<br>7.00" W                  |  |
|----------------------------------------|--|
| 7.00" D<br>9.50" H                     |  |
| 17.78 cm W<br>17.78 cm D<br>24.76 cm H |  |

 WARRANTY
 WEIGHT

 1 year (jar)
 1.61 lbs

 lifetime (blade)
 0.73 Kg

CERTIFICATIONS NSF

CONTACT 1.800.Blendtec 801.222.0888 1206 S. 1680 W. Orem, UT 840 Blendtec.com/commercial

### **D**Blendtec<sup>®</sup>