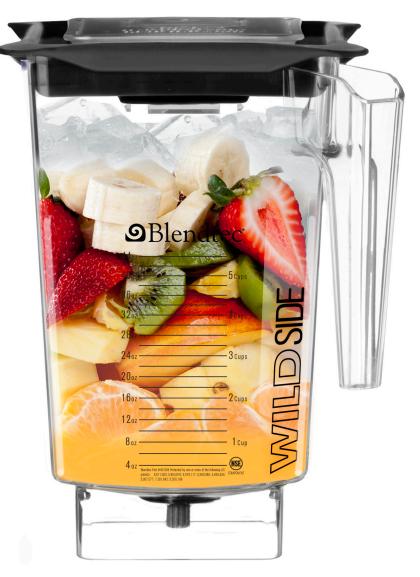

# WildSide<sup>™</sup> Jar

The jar that revolutionized blending

#### No jar does it better.

In the food service industry, speed is everything. So in 2001 we designed our exclusive patented WildSide Jar with a unique fifth side that shifts the blending vortex and produces a powerful cyclonic action. The result: dramatically improved blending performance and larger-volume blending.

### More consistent blends, no matter the volume.

The WildSide<sup>™</sup> Jar's extra-wide base, along with an aggressive, nearly 4-inch patented wing-tip blade, lets your employees make thicker blends even faster than ever – without the time-consuming use of a messy tamper or plunger.

#### Every detail...created with your business in mind.

WildSide Jars are stackable and feature easy-to-read markings. The ergonomic lightweight design allows for easy 3-way pouring. And with a larger capacity, you can create more servings with each blend – saving time and product.