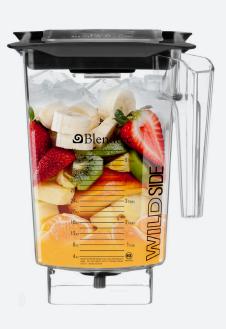

# WildSide<sup>™</sup> Jar

The jar that revolutionized blending

#### No jar does it better.

In the food service industry, speed is everything. So in 2001 we designed our exclusive patented WildSide Jar with a unique fifth side that shifts the blending vortex and produces a powerful cyclonic action. The result: dramatically improved blending performance and larger-volume blending.

### More consistent blends, no matter the volume.

The WildSide<sup>™</sup> Jar's extra-wide base, along with an aggressive, nearly 4-inch patented wing-tip blade, lets your employees make thicker blends even faster than ever – without the time-consuming use of a messy tamper or plunger.

#### Every detail...created with your business in mind.

WildSide Jars are stackable and feature easy-to-read markings. The ergonomic lightweight design allows for easy 3-way pouring. And with a larger capacity, you can create more servings with each blend – saving time and product.