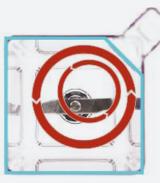

----------------------------------------------------------------------------------------------------------------------------------|
| P          | ERGONOMIC        | <ul> <li>Lightweight material for easy lifting and pouring</li> <li>3 corners for simple pouring at multiple angles</li> <li>Easy-to-read jar markings up to 36 ounces</li> </ul> |
| Ð          | SAFE &<br>STRONG | - Made from durable, long-lasting Eastman Tritan™ copolyester<br>- BPA-free<br>- Non-sharp blade makes cleaning safe and simple                                                   |
| $\bigcirc$ | CUSTOMIZE        | - Custom jar graphics available                                                                                                                                                   |



G



FourSide™ vortex



WildSide vortex

#### Every detail...created with your business in mind.

WildSide Jars are stackable and feature easy-to-read markings. The ergonomic lightweight design allows for easy 3-way pouring. And with a larger capacity, you can create more servings with each blend – saving time and product.

MKT-CD-137, Brochure, WildSide, Rev 02 | Copyright © Blendtec

| DIMENSIONS<br>7.00" W                  |  |
|----------------------------------------|--|
| 7.00" D<br>9.50" H                     |  |
| 17.78 cm W<br>17.78 cm D<br>24.76 cm H |  |

 WARRANTY
 WEIGHT

 1 year (jar)
 1.61 lbs

 lifetime (blade)
 0.73 Kg

CERTIFICATIONS NSF

CONTACT 1.800.Blendtec 801.222.0888 1206 S. 1680 W. Orem, UT 840 Blendtec.com/commercial

### **D**Blendtec<sup>®</sup>