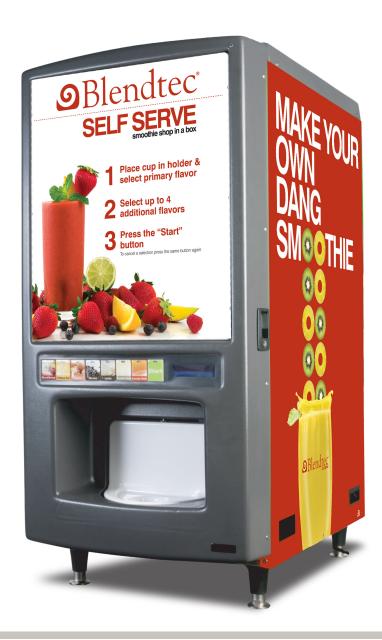

## **Self-Serve Smoothie Machine**

Hassle-free smoothies at the touch of a button

### Now you can offer your customers a full line of smoothies.

Smoothies now have more menu appearances than shakes, and command a higher price point with better profit margins\*. If you own a c-store or restaurant and thought the lucrative smoothie market was beyond your reach, think again. The Blendtec Self-Serve Smoothie machine makes it possible for you to immediately tap into this new revenue stream.

## Claim your piece of the smoothie market.

Take advantage of the highly profitable market for blended drinks with the one-of-a-kind Blendtec Self-Serve Smoothie machine. With virtually limitless flavor combinations to choose from, there's a blend that each and every customer is sure to enjoy!

#### Hands-off, labor-free.

Not only does the Blendtec Self-Serve Smoothie machine produce the best blended drinks, it also cleans and sanitizes the dispensing lines to keep product flowing properly and producing consistent drinks every time. Plus, an optional front monitor provides ad space to announce store specials or other promotions.