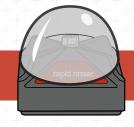

# Rapid Rinse Station Rinse. Dry. Store.

# Press to Rinse, then Dry and Store

Blendtec's Rapid Rinse Station provides the fastest and most effective way to rinse, dry and store jars the industry has ever seen. Quit wasting time walking over to the sink, hand drying jars and wasting water. Save up to 2 minutes between blends and use 2/3 less water with Blendtec's groundbreaking Rapid Rinse Station.

## Place the Rapid Rinse Station Wherever You Want

Now employees can blend and rapidly rinse without taking a single step. The Rapid Rinse Station is designed to be placed in the most effective location in your store, regardless of where your sink is located.