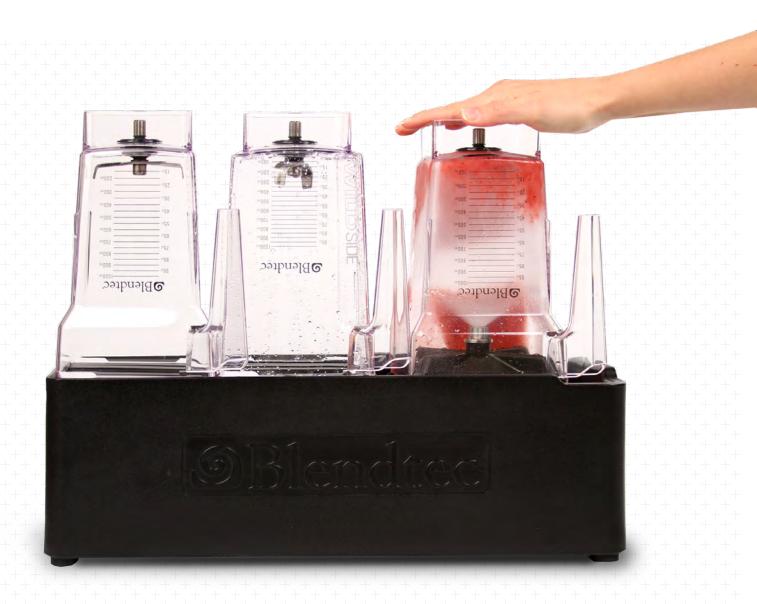

# Press to Rinse, then Dry and Store

Blendtec's Rapid Rinse Station provides the fastest and most effective way to rinse, dry and store jars the industry has ever seen. Quit wasting time walking over to the sink, hand drying jars and wasting water. Save up to 2 minutes between blends and use 2/3 less water with Blendtec's groundbreaking Rapid Rinse Station.

## Place the Rapid Rinse Station Wherever You Want

Now employees can blend and rapidly rinse without taking a single step. The Rapid Rinse Station is designed to be placed in the most effective location in your store, regardless of where your sink is located.