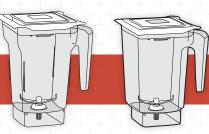

#### Size Doesn't Matter

The Rapid Rinse Station is perfect for rinsing all Blendtec Jars, other blender jars and other items from a shot glass up to an eight-inch bowl.

----Shot Glass

All Blendtec Jars and Other Jars Eight-Inch Bowl