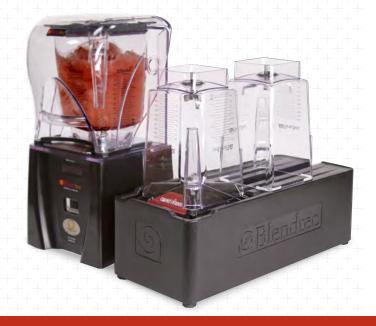

# Press to Rinse, then Dry and Store

Blendtec's Rapid Rinse Station provides the fastest and most effective way to rinse, dry and store jars the industry has ever seen. Quit wasting time walking over to the sink, hand drying jars and wasting water. Save up to 2 minutes between blends and use 2/3 less water with Blendtec's groundbreaking Rapid Rinse Station.

## Place the Rapid Rinse Station Wherever You Want

Now employees can blend and rapidly rinse without taking a single step. The Rapid Rinse Station is designed to be placed in the most effective location in your store, regardless of where your sink is located.